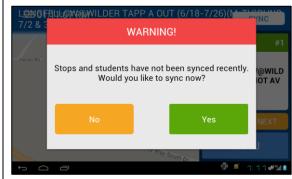

**5.)** Proceed to the stop.

If you haven't recently synced the stop and student data for your current run, you may be prompted to download it now.

3.) Tap Yes or No, as needed.

If your school district has chosen to dim the map while you are driving, only the directions will appear on the left.