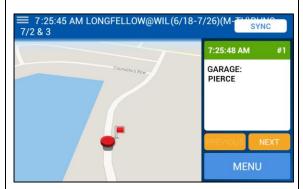

<u>USING NAVIGATION</u>: After you've selected your runs and opted to start your route, you'll be given the option of going into Navigation.

**1.)** Tap Yes.

After syncing (if you do so), your location will appear on the map, and the yard name in the data window on the right.

As you approach a bus stop, a flag will appear on the map, showing the stop's location.

When you make a bus stop (or drive through it if the students are not there), the stop will be marked as arrived with diagonal lines, and the map will display directions to the next stop.