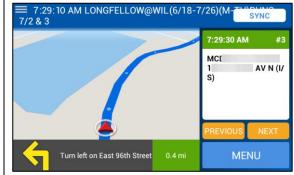

As you approach a bus stop, a flag will appear on the map, showing the stop's location.

When you make a bus stop (or drive through it if the students are not there), the stop will be marked as arrived with diagonal lines, and the map will display directions to the next stop.