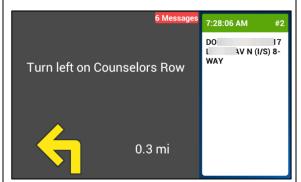

4.) Exit the yard.

Navigation will launch, and the following warning may appear.

**2.)** Tap OK.

The name of the first student bus stop will appear on the right, and the map will display a line and directions to the stop.