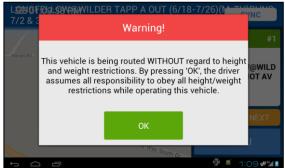

4.) Exit the yard.

Navigation will launch, and the following warning may appear.

**2.)** Tap OK.

The name of the first student bus stop will appear on the right, and the map will display a line and directions to the stop.