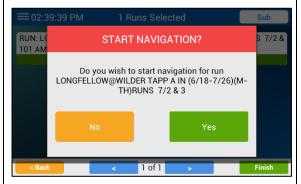

<u>USING NAVIGATION</u>: After you've selected your runs and opted to start your route, you'll be given the option of going into Navigation.

**1.)** Tap Yes.

After syncing (if you do so), your location will appear on the map, and the yard name in the data window on the right.