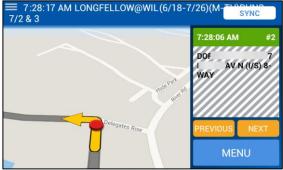

As you approach a bus stop, a flag will appear on the map, showing the stop's location.

When you make a bus stop (or drive through it if the students are not there), the stop will be marked as arrived with diagonal lines, and the map will display directions to the next stop.