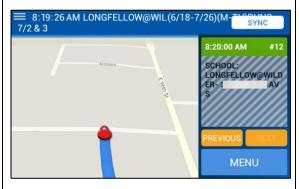

**6.)** Proceed to the next stop.

**7.)** Continue through the stops until you reach the end of the run.

At the end of the run (such as the school stop), after it's marked as arrived, you'll need to switch to start your next run.

8.) To do so, tap Menu.

The following menu will appear.

9.) Tap Switch Run.

The Switch Run screen will appear.

10.) Tap the run you need to perform next.

**11.)** Tap Yes.

**EXITING NAVIGATION: 1.)** Tap Menu from any Navigation screen.