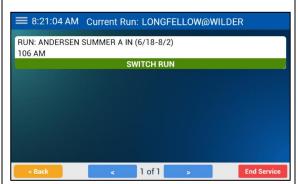

8.) To do so, tap Menu.

The following menu will appear.

9.) Tap Switch Run.

The Switch Run screen will appear.

10.) Tap the run you need to perform next.

**11.)** Tap Yes.

**EXITING NAVIGATION: 1.)** Tap Menu from any Navigation screen.