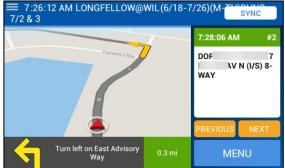

As you approach a bus stop, a flag will appear on the map, showing the stop's location.

When you make a bus stop (or drive through it if the students are not there), the stop will be marked as arrived with diagonal lines, and the map will display directions to the next stop.

**6.)** Proceed to the next stop.

**7.)** Continue through the stops until you reach the end of the run.

At the end of the run (such as the school stop), after it's marked as arrived, you'll need to switch to start your next run.