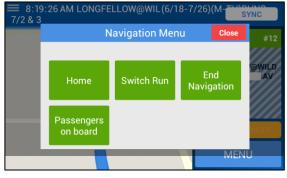

8.) To do so, tap Menu.

The following menu will appear.

9.) Tap Switch Run.

The Switch Run screen will appear.

10.) Tap the run you need to perform next.

**11.)** Tap Yes.

**EXITING NAVIGATION: 1.)** Tap Menu from any Navigation screen.

The following menu will appear.

**NOTE:** If you tap Home from this menu, you'll return to the Home screen but still be running Navigation. From the Home screen, tap Navigation to return to navigating your route.