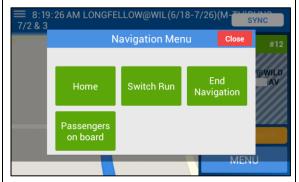

**5.)** Proceed to the stop.

If you haven't recently synced the stop and student data for your current run, you may be prompted to download it now.

3.) Tap Yes or No, as needed.

If your school district has chosen to dim the map while you are driving, only the directions will appear on the left.