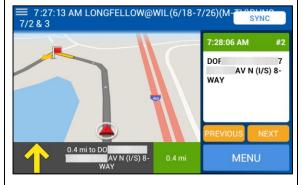

As you approach a bus stop, a flag will appear on the map, showing the stop's location.

When you make a bus stop (or drive through it if the students are not there), the stop will be marked as arrived with diagonal lines, and the map will display directions to the next stop.