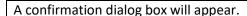

8.) To do so, tap Menu.

The following menu will appear.

9.) Tap Switch Run.

The Switch Run screen will appear.

10.) Tap the run you need to perform next.

**11.)** Tap Yes.

**EXITING NAVIGATION: 1.)** Tap Menu from any Navigation screen.

You may be prompted to sync.

12.) If so, tap Yes or No, as needed.

2.) Tap End Navigation.

A confirmation dialog box will appear.

**3.)** Tap Yes.