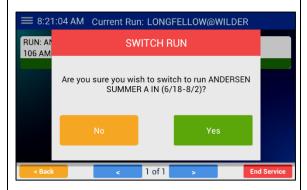

8.) To do so, tap Menu.

The following menu will appear.

9.) Tap Switch Run.

The Switch Run screen will appear.

10.) Tap the run you need to perform next.

**11.)** Tap Yes.

**EXITING NAVIGATION: 1.)** Tap Menu from any Navigation screen.

The following menu will appear.

**NOTE:** If you tap Home from this menu, you'll return to the Home screen but still be running Navigation. From the Home screen, tap Navigation to return to navigating your route.