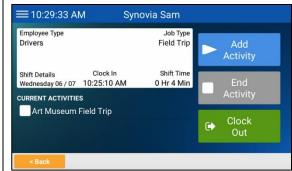

The name of the activity you are performing will appear below Current Activities at the bottom left.

2.) Tap Activities at the top right.

## **ENDING AN ACTIVITY BUT STAYING CLOCKED**

- <u>IN</u>: 1.) Perform steps 1 and 2 in the preceding section.
- **2.)** Tap the check box of the activity route you are running to select it.

The End Activity button will become enabled.