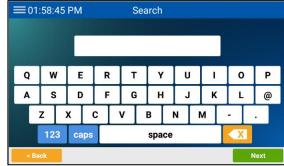

2.) Tap Yes.

The Search screen will appear.

**3.)** Type part of the name of the activity (or one of its *tags* — keywords related to the activity, such as "museum" for an art museum field trip).

4.) Tap Next.

The Select Activity screen will appear and display activities matching your search criteria.

- **5.)** Tap the name of the activity you want to perform.
- 6.) Tap Next.

The Authenticating screen will appear.