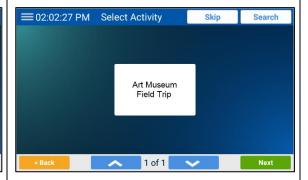

The Select Activity screen will appear and display activities matching your search criteria.

- **5.)** Tap the name of the activity you want to perform.
- 6.) Tap Next.

The Authenticating screen will appear.