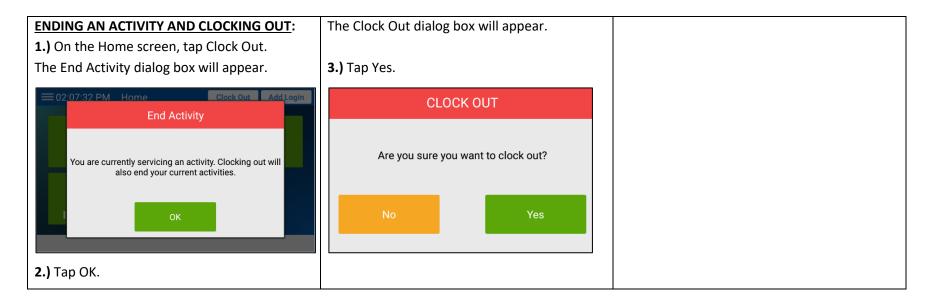

## **RUNNING AN ACTIVITY ROUTE (FIRST TIME):**

NOTE: You must have version 2020.02 or higher in order to log in to perform an activity.

1.) Log in as usual, selecting your employee type and the job type for the activity. If this is the first time you've run one, the No Recent Activities dialog box will appear.

2.) Tap Yes.

The Search screen will appear.

**3.)** Type part of the name of the activity (or one of its *tags* — keywords related to the activity, such as "museum" for an art museum field trip).

4.) Tap Next.