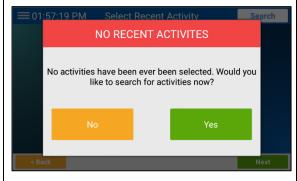

## **RUNNING AN ACTIVITY ROUTE (FIRST TIME):**

NOTE: You must have version 2020.02 or higher in order to log in to perform an activity.

1.) Log in as usual, selecting your employee type and the job type for the activity. If this is the first time you've run one, the No Recent Activities dialog box will appear.

2.) Tap Yes.

The Search screen will appear.

**3.)** Type part of the name of the activity (or one of its *tags* — keywords related to the activity, such as "museum" for an art museum field trip).

4.) Tap Next.