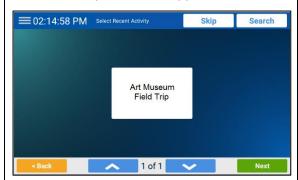

## RUNNING AN ACTIVITY ROUTE (SUBSEQUENT TIMES):

1.) Log in as usual, selecting your employee type and the job type for the activity. If you've previously run an activity, the Select Recent Activity screen will appear.

**2.)** If the activity you are performing is listed, tap its name.

3.) Tap Next.

The Authenticating screen will appear.

From there, you can continue normal MDT use.

**NOTE:** If the Select Recent Activity screen doesn't show the activity you need, tap Search at the top right and pick up from step **3** in the preceding section.