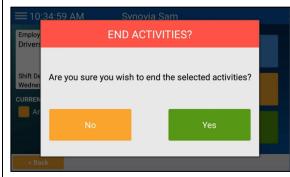

3.) Tap End Activity.

The End Activities? dialog box will appear.

4.) Tap Yes.