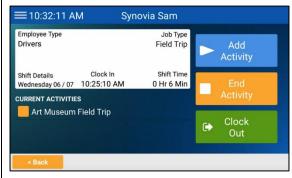

## **ENDING AN ACTIVITY BUT STAYING CLOCKED**

- <u>IN</u>: 1.) Perform steps 1 and 2 in the preceding section.
- **2.)** Tap the check box of the activity route you are running to select it.

The End Activity button will become enabled.

3.) Tap End Activity.

The End Activities? dialog box will appear.

4.) Tap Yes.